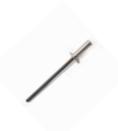

| Dimension | 4,8 x 16 mm, head: Ø16 mm, grip: 6-9 mm                |
|-----------|--------------------------------------------------------|
| Material  | Aluminium                                              |
| Paint     | Polyester powdercoating on the head                    |
| Drilling  | Ø 10,0 mm in the panel / Ø 4,9 mm in the metal profile |