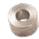

## POP-RIVET ACCESSORIES (not stocked)

Fixing ring

Spacer head

Centering tool

| Fxing-ring      | Ø 10/5 mm L= 6 mm                        |
|-----------------|------------------------------------------|
| Spacer head     | Screws on the head of the riveting tool  |
| Centering tooly | Used for accurate placement of drill-bit |